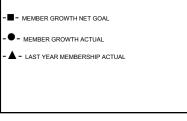

## GOALS AND ACTUAL MEMBERS CUMULATIVE

| DROPPED CLUBS: 1 |    |
|------------------|----|
| DROPPED MEMBERS  |    |
| DECEASED         | 9  |
| CLUB CANCELLED   | 10 |
| OTHER            | 21 |
| TOTAL            | 40 |